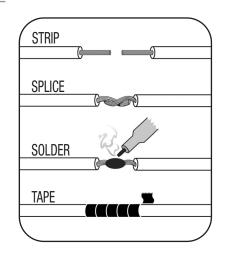

## FINAL WIRING CONNECTIONS

Make wiring connections using the EIA color code chart shown below and the instructions included with the head unit. Metra recommends making connections as shown below; Strip, Splice, Solder, Tape. Isolate and individually tape off ends of any unused wires to prevent electrical short circuit.