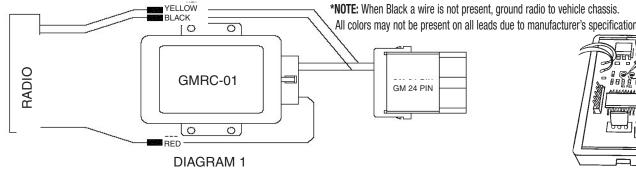

### INSTALLING THE INTERFACE

- \* **IMPORTANT:** Before beginning any of the following, disconnect the negative battery terminal to prevent an accidental short circuit.
- \*\* Note: The ignition power source of every GM vehicle keeps the radio on until the front driver door is opened. The GMRC-01 is designed to retain this feature.
- 1. The GMRC-01 harness contains four wires: Yellow, Red, Black, and Pink. The Pink wire is already terminated and should not be connected to anything else.
- 2. Connect the Yellow wire to the Yellow wire on the supplied 24-way harness and to the aftermarket radio's constant lead.
- 3. Connect the Red wire only to the ignition lead from the aftermarket radio.
- 4. Connect the Black wire to the aftermarket radio's ground wire.
- 5. Mount the GMRC-01 in a location where the internal speaker will be heard.
- 6. Connect the remaining wires between the GMRC-01 and the aftermarket radio using the Final Wiring Connections instructions described on page 2.

## FINAL WIRING CONNECTIONS

Make wiring connections using the EIA color code chart shown below and the instructions included with the head unit. Metra recommends making connections as shown below; Strip, Splice, Solder, Tape. Isolate and individually tape off ends of any unused wires to prevent electrical short circuit.

#### \*NOTE: When Black a wire is not present, ground radio to vehicle chassis.