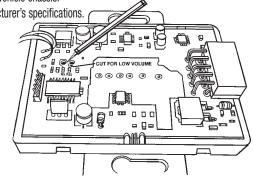

#### \*NOTE:

If the volume of the GMRC-01 is too loud you will need to remove the cover and cut the solder connection where the arrow points to on the circuit board. (between the holes on the board)