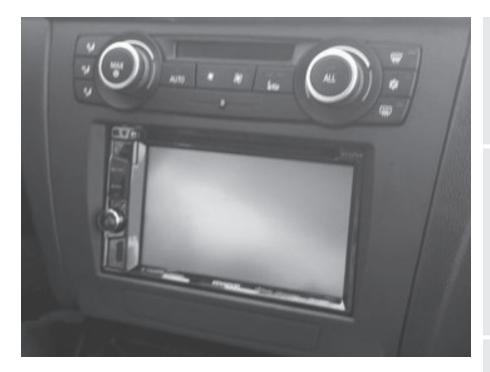

# BMW 1 Series 2008-2013

(without NAV, with automatic climate control)

ISO DDIN radio provision

Painted scratch resistant matte black to match the factory finish

This kit provides the ability to install an ISO DDIN aftermarket radio. Use with vehicles without factory navigation and with automatic climate control.

## **KIT COMPONENTS**

- Radio housing
- · Radio brackets
- Switch panel cover
- Ribbon cable
- Panel clips (2)
- Phillips screws (8)