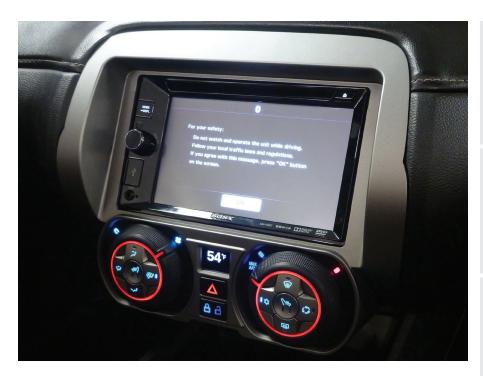

## **KIT FEATURES**

- Repurposes the factory climate knobs for a factory look and feel
- Includes an Axxess interface, wiring harness, and antenna adapter