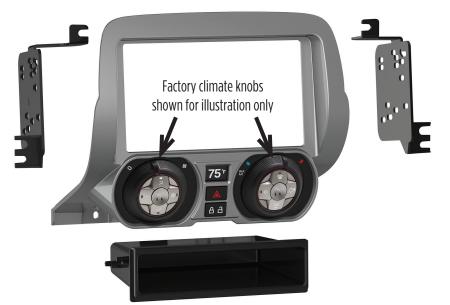

Painted silver to match the factory finish

## **KIT FEATURES**

- Repurposes the factory climate knobs for a factory look and feel
- Includes an Axxess interface, wiring harness, and antenna adapter

### KIT COMPONENTS

- Radio trim panel (with preassembled circuit board)
- Radio brackets
- Pocket
- #4 x 3/8" Phillips pan-head screws (8)
- #8 x 3/8" Phillips truss-head screws (4)
- Axxess interface and wiring (not shown)
- Antenna adapter (not shown)